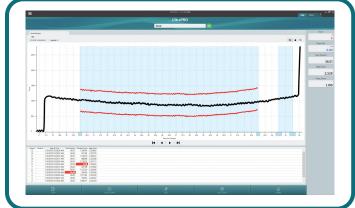

## **ULTRAPRO SOFTWARE**

The HMI screens allow the user to program and set up the press routine. Easy templates are used to input the test information.