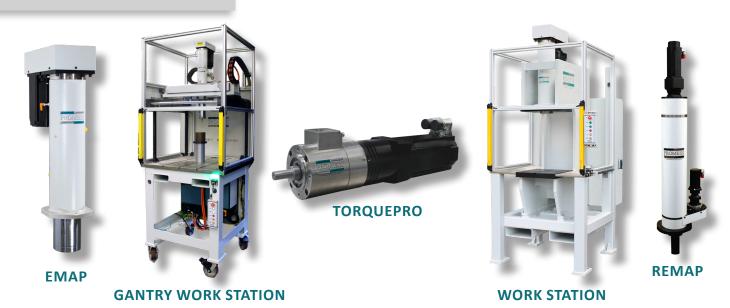

rnal wiring
- Optional internal 24VDC power supply
- Optional rotary disconnect
- UL Listed

#### **COST SAVINGS**

- Pre-tested system
- Engineered solution
- Lower installation cost
- Simple integration
- Less service and troubleshooting required
- Reduced safety related downtime
- Fewer components to integrate
- Fewer spare parts needed
- Zero maintenance



## **ULTRAPRO SOFTWARE**

The HMI screens allow the user to program and set up the press routine. Easy templates are used to input the test information.

## **FEATURES AND BENEFITS**

- Multi-axis control
- Multi-sensor monitoring and gauging
- Flexible data analysis engine
- Store data locally and remotely
- Auto calibration
- Real time EtherCAT motion control
- Modular system





#### **SYSTEM LAYOUT**



## **PROMESS SYSTEMS**