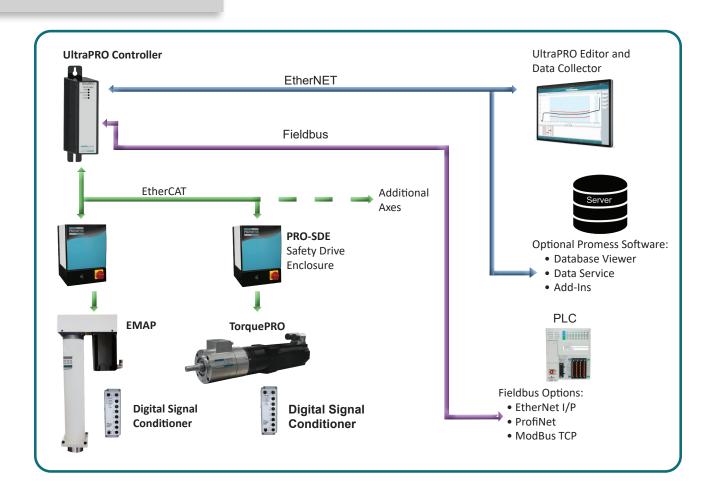

rcuit
- NFPA standard internal wiring
- Optional internal 24VDC power supply
- Optional rotary disconnect
- UL Listed

#### **COST SAVINGS**

- Pre-tested system
- Engineered solution
- Lower installation cost
- Simple integration
- Less service and troubleshooting required
- Reduced safety related downtime
- Fewer components to integrate
- Fewer spare parts needed
- Zero maintenance



## **ULTRAPRO SOFTWARE**

The HMI screens allow the user to program and set up the press routine. Easy templates are used to input the test information.

## **FEATURES AND BENEFITS**

- Multi-axis control
- Multi-sensor monitoring and gauging
- Flexible data analysis engine
- Store data locally and remotely
- Auto calibration
- Real time EtherCAT motion control
- Modular system





#### **SYSTEM LAYOUT**



## **PROMESS SYSTEMS**