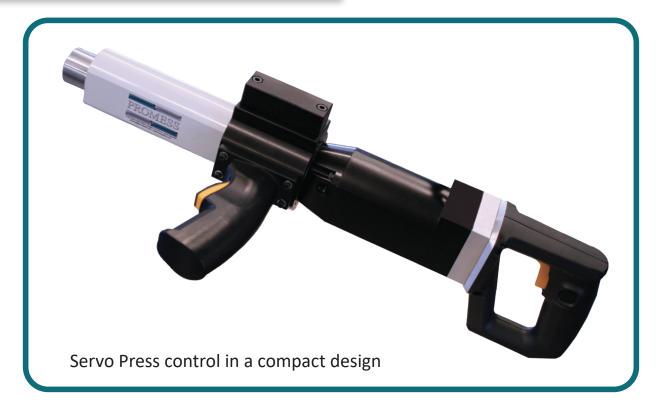

## Hand Held Electric Press

The Promess fully electric Hand Held Press provides precision servo press control coupled with built in force and position monitoring capabilities. It is lightweight, compact and perfect for your final assembly applications. The Hand Held Press is controlled with Promess' standard MotionPRO Motion Controller, giving you all the power of a standard Promess Electro-Mechanical Assembly Press.