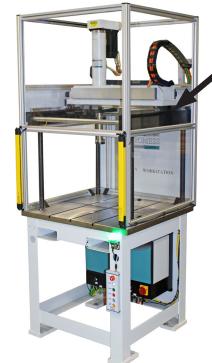

## **PROMESS GANTRY**

The Gantry gives the Promess Work Station freedom to position anywhere within the Work Station's workspace area.

Promess Work Stations equipped with the Gantry Frame are free of the limitations of a rigid, stationary press. The Gantry accessory accurately positions the attached press unit anywhere within the workstation's work envelope. Moving on both X and Y axes, the Gantry accessory allows programmed or manually controlled movement from part to part to fit the needs of specific applications.

Get more process flexibility with a full range of movement across both axes

## **FEATURES AND BENEFITS**

- Load bearing design matches with Promess EMAP presses
- Distributed intelligence allows for easy seamless integrations
- Simple X/Y positioning capabilities

Scan here to view a video of the Gantry accessory on a Promess Work Station.