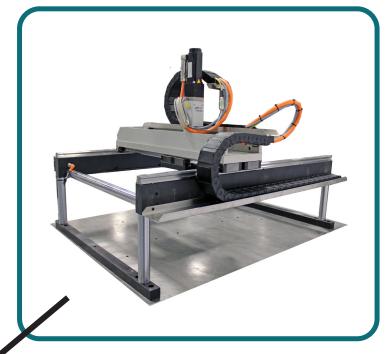

## **PROMESS GANTRY**

The Gantry gives the Promess Work Station freedom to position anywhere within the Work Station's workspace area.

Promess Work Stations equipped with the Gantry Frame are free of the limitations of a rigid, stationary press. The Gantry accessory accurately positions the attached press unit anywhere within the workstation's work envelope. Moving on both X and Y axes, the Gantry accessory allows programmed or manually controlled movement from part to part to fit the needs of specific applications.

Get more process flexibility with a full range of movement across both axes

## **FEATURES AND BENEFITS**

- Load bearing design matches with Promess EMAP presses
- Distributed intelligence allows for easy seamless integrations
- Simple X/Y positioning capabilities

Scan here to view a video of the Gantry accessory on a Promess Work Station.