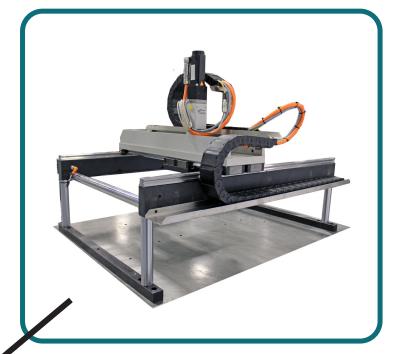

## **PROMESS GANTRY**

The Gantry gives the Promess Work Station ability to position the EMAP anywhere within the Work Station's envelope.

Promess Work Stations equipped with the Gantry Frame are free of the limitations of a rigid, stationary press. The Gantry accessory accurately positions the attached press unit anywhere within the workstation's work envelope. Moving on both X and Y axes, the Gantry accessory allows programmed or manually controlled movement from part to part to fit the needs of specific applications.

Get more process flexibility with a full range of movement across both axes

## **FEATURES AND BENEFITS**

- Load bearing design matches with Promess EMAP presses
- Distributed intelligence allows for easy seamless integrations
- Simple X/Y positioning capabilities

Scan here to view a video of the Gantry accessory on a Promess Work Station.